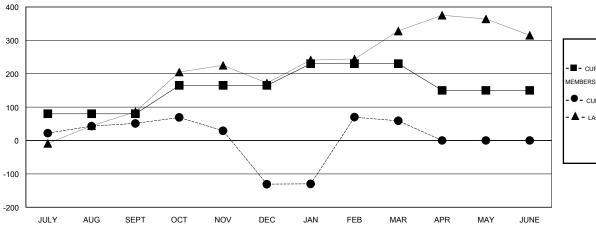

## GOALS AND ACTUAL MEMBERS CUMULATIVE

| -=-  | CURRENT Y | EAR GOALS | FOR NEW |
|------|-----------|-----------|---------|
| MEMB | ERS       |           |         |

- CURRENT YEAR ACTUAL MEMBERS

- LAST YEAR ACTUAL MEMBERS

|                          |                    | Members                             |                    |                  |  |
|--------------------------|--------------------|-------------------------------------|--------------------|------------------|--|
| RESULTS FOR 2015-2016    |                    |                                     |                    |                  |  |
| QUARTER                  | NEW MEMBER<br>GOAL | CHARTER AND<br>NEW MEMBERS<br>ADDED | DROPPED<br>MEMBERS | NET<br>GAIN/LOSS |  |
| JULY/AUG/SEPT            | 80                 | 78                                  | 27<br>243          | 51               |  |
| OCT/NOV/DEC  JAN/FEB/MAR | 85<br>65           | 61<br>237                           | 243<br>47          | -182<br>190      |  |
| APR/MAY/JUNE             | -80                | 0                                   | 0                  | 0                |  |