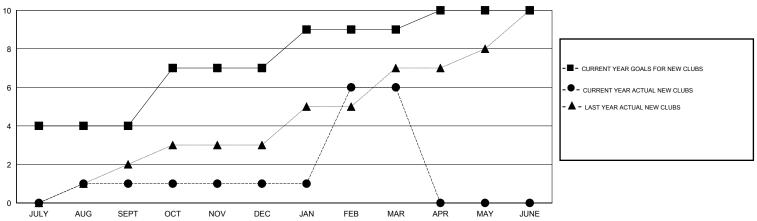

## GOALS AND ACTUAL NEW CLUBS CUMULATIVE

## NAZMUL HAQUE **LOCATION INDIA** $\mathsf{GMT}\;\mathsf{CA}\;6$

|                       |                  | Clubs     |                  |                  |
|-----------------------|------------------|-----------|------------------|------------------|
| RESULTS FOR 2015-2016 |                  |           |                  |                  |
| QUARTER               | NEW CLUB<br>GOAL | NEW CLUBS | DROPPED<br>CLUBS | NET<br>GAIN/LOSS |
| JULY/AUG/SEPT         | 4                | 1         | 0                | 1                |
| OCT/NOV/DEC           | 3                | 0         | 7                | -7               |
| JAN/FEB/MAR           | 2                | 5         | 1                | 4                |
| APR/MAY/JUNE          | 1                | 0         | 0                | 0                |